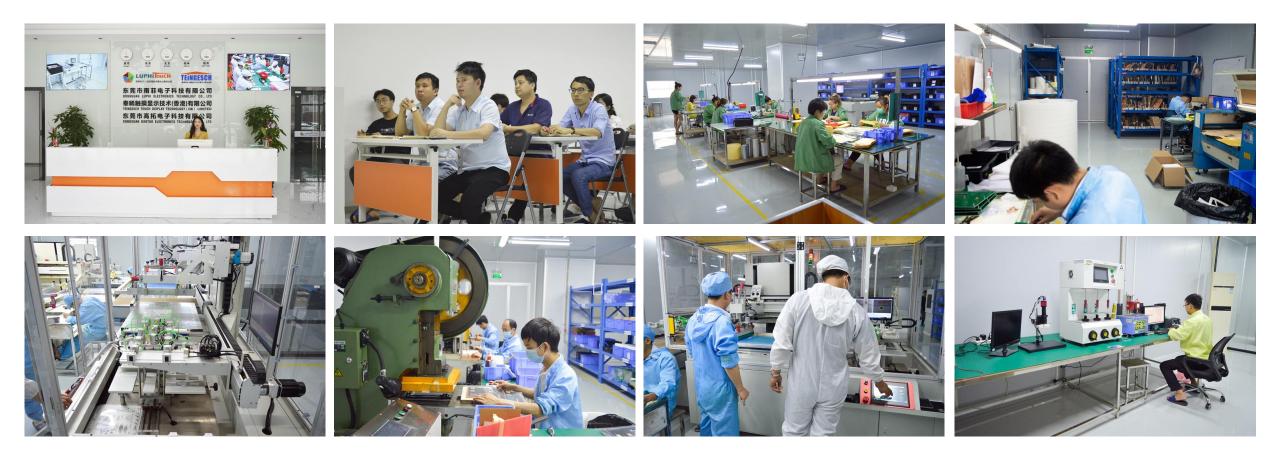

#### **GENERAL INFO**

- Factory Size: 4500M2
- Employees: 112
- Certifications: ISO9001 / ISO14001 / ISO13485 / OHSAS18001
- All Production Room: 100000 Class Clean Room
- Screen Printing Room: 10000 Class Clean Room
- Precision Electronics Assembly: 1000 Class Clean Room
- 5 Semi-Auto Printing Production Lines
- 1 Auto-Printing Production Line
- 4 SMT Assembly Lines

# FACTORY VIEW