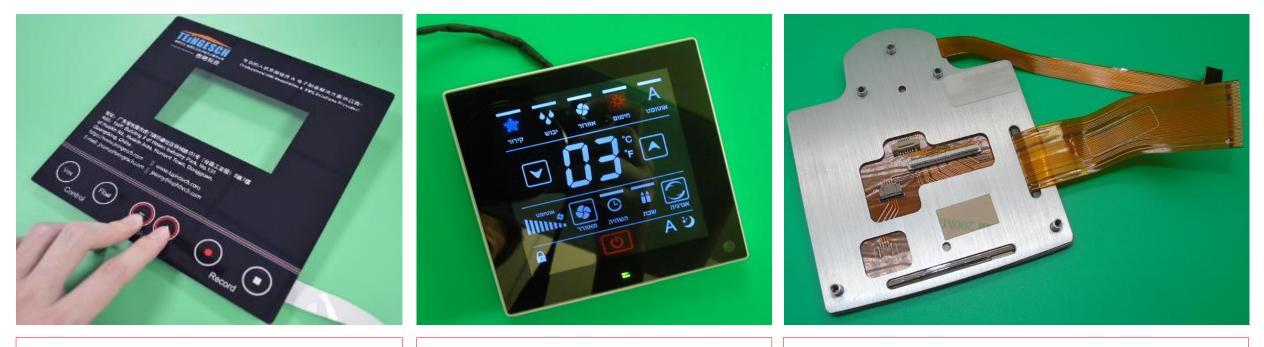

#### PRODUCTS & CAPABILITY ----Membrane Switches----

FPC Circuit Membrane Keypad

Capacitive Switch + Backlighting Solution

#### PRODUCTS & CAPABILITY ----Membrane Switches----

Backlighting Membrane Keypad

Waterproof Gasket Membrane Keypad

Capacitive Sensing Switch (Capacitive Circuit)

#### PRODUCTS & CAPABILITY ----Membrane Switches----