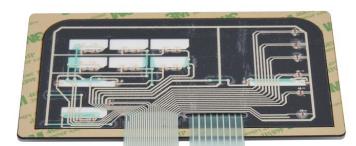

#### PRODUCTS & CAPABILITY ----Membrane Switches----

FPC Circuit Membrane Keypad

Capacitive Switch + Backlighting Solution