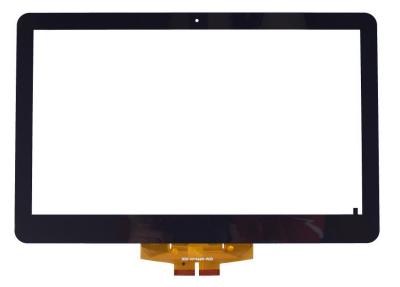

#### PRODUCTS & CAPABILITY ----Resistive Touchscreens----

Resistive Touchscreen Panel

Capacitive Touchscreen Panel

Touch Display Modules (TDMs)