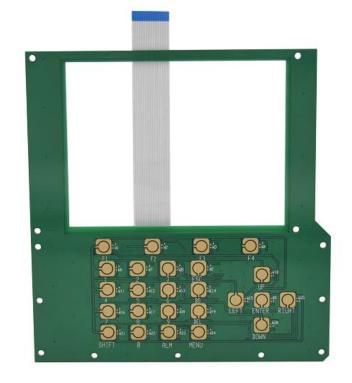

#### PRODUCTS & CAPABILITY ----Membrane Switches----

Backlighting Membrane Keypad

Waterproof Gasket Membrane Keypad

Capacitive Sensing Switch (Capacitive Circuit)