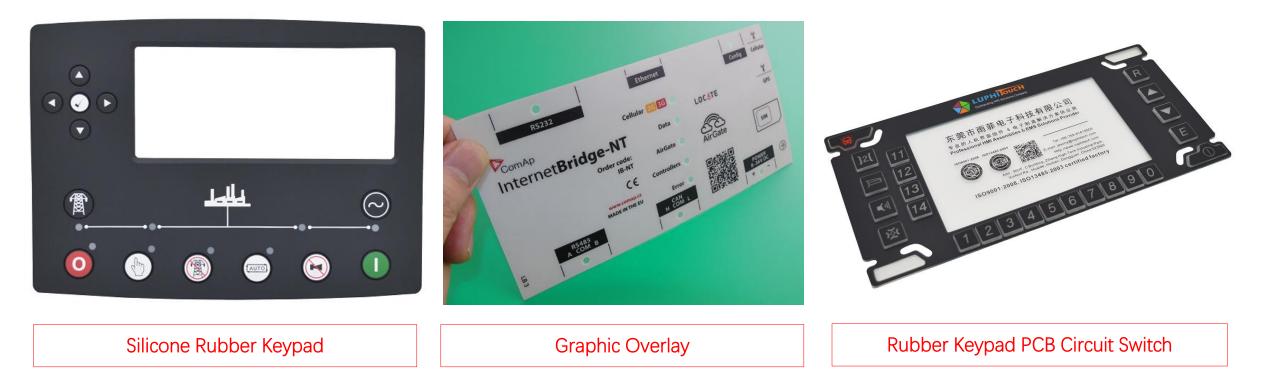

#### PRODUCTS & CAPABILITY ----Membrane Switches----

FPC Circuit Membrane Keypad

Capacitive Switch + Backlighting Solution

#### PRODUCTS & CAPABILITY ----Membrane Switches----

Backlighting Membrane Keypad

Waterproof Gasket Membrane Keypad

Capacitive Sensing Switch (Capacitive Circuit)

#### PRODUCTS & CAPABILITY ----Membrane Switches----