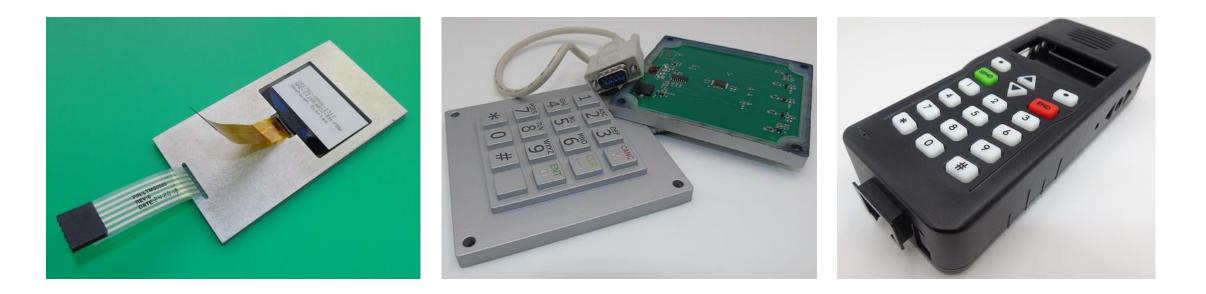

#### PRODUCTS & CAPABILITY ----Membrane Switches----

FPC Circuit Membrane Keypad

Capacitive Switch + Backlighting Solution

#### PRODUCTS & CAPABILITY ----Membrane Switches----

Backlighting Membrane Keypad

Waterproof Gasket Membrane Keypad

Capacitive Sensing Switch (Capacitive Circuit)