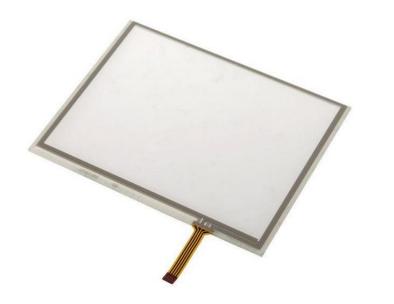

#### PRODUCTS & CAPABILITY ----Resistive Touchscreens----

Resistive Touchscreen Panel

Capacitive Touchscreen Panel

Touch Display Modules (TDMs)