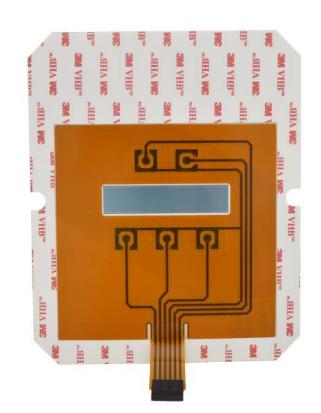

#### PRODUCTS & CAPABILITY ----Membrane Switches----

Backlighting Membrane Keypad

Waterproof Gasket Membrane Keypad

Capacitive Sensing Switch (Capacitive Circuit)